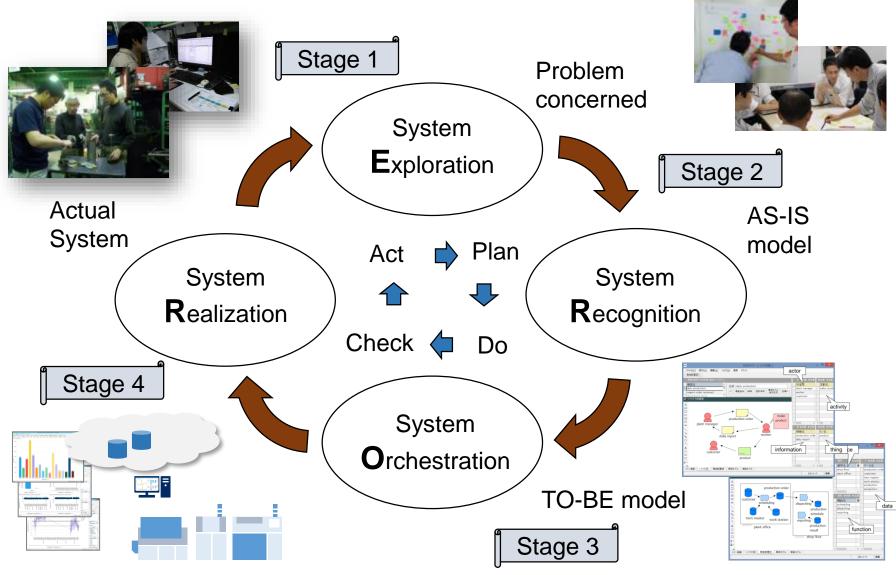

# Enhancing opportunities of IoT implementation for SMEs in Japan

24 April 2018
Prof. Dr. Yasuyuki Nishioka
Industrial Value Chain Initiative
Hosei Unversity





#### SME network on IVI Regional Seminars 2016/2017







#### SME network on IVI Regional Seminars 2016/2017







#### IoT Kit Configurations (recipe) for SMEs









## Cyclic Process for self-improvement









#### 30 experimental projects are following the seminars

IVI Regional award 2018







## *Tokyo Titanium*

Monitoring and notification service of Water-jet machine conditions







Manufacturing execution system for SME





Preventive maintenance of tool lifetime management







Study of RFID capability for shipping management











Cost management by low cost IoT tools





## IVRA-Next: Strategic implementation framework



Industrial Value Chain Reference Architecture-Next

Strategic implementation framework of industrial value chain for connected industries

#### **IVRA** Next



Please visit us at

Hall 7 stand A31

itiative

#### CONTENTS

Download at http://iv-i.org/en/

Chapter 1 Overview

Chapter 2

- 03 What is Smart Manufacturing? Three Layers of the Architectu